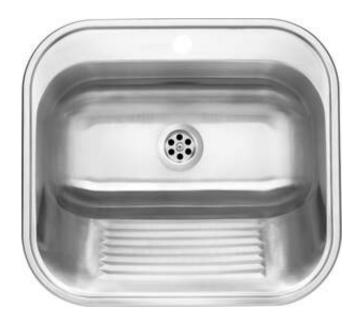

mounting brackets included

**Product code:** ZYK\_010B **EAN:** 5907650876519

Color: satin

Warranty [years]: 2

| Sink                       |                        |
|----------------------------|------------------------|
| Finish                     | satin                  |
| Surface type               | satin, brushed         |
| Material                   | steel 304              |
| Installation method        | hanging/ wall-mounted, |
|                            | inset                  |
| Number of bowls            | 1                      |
| Minimum cabinet width [mm] | 600                    |
| Width [mm]                 | 495                    |
| Length [mm]                | 550                    |
| Height [mm]                | 220                    |
| Bowl depth [mm]            | 220                    |
| Cut-out length [mm]        | 530                    |
| Cut-out width [mm]         | 475                    |
| Steel thickness [mm]       | 0.8                    |
| Equipped with accessories  | Yes                    |
| Drain diameter             | 2"                     |

## Features:

- The sink is equipped with fittings with a connection to the dishwasher
- High-grade stainless steel
- Dedicated cleaning agent, safe for cleaned surfaces