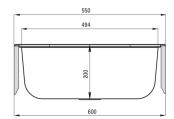

mounting brackets included

**Product code:** ZYK\_010B **EAN:** 5907650876519

Color: satin

Warranty [years]: 2

| Sink                       |                        |
|----------------------------|------------------------|
| Finish                     | satin                  |
| Surface type               | satin, brushed         |
| Material                   | steel 304              |
| Installation method        | hanging/ wall-mounted, |
|                            | inset                  |
| Number of bowls            | 1                      |
| Minimum cabinet width [mm] | 600                    |
| Width [mm]                 | 495                    |
| Length [mm]                | 550                    |
| Height [mm]                | 220                    |
| Bowl depth [mm]            | 220                    |
| Cut-out length [mm]        | 530                    |
| Cut-out width [mm]         | 475                    |
| Steel thickness [mm]       | 0.8                    |
| Equipped with accessories  | Yes                    |
| Drain diameter             | 2"                     |