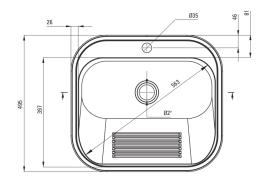

mounting brackets included

**Product code:** ZYK\_010B **EAN:** 5907650876519

Color: satin

Warranty [years]: 2

| Sink                       |                        |
|----------------------------|------------------------|
| Finish                     | satin                  |
| Surface type               | satin, brushed         |
| Material                   | steel 304              |
| Installation method        | hanging/ wall-mounted, |
|                            | inset                  |
| Number of bowls            | 1                      |
| Minimum cabinet width [mm] | 600                    |
| Width [mm]                 | 495                    |
| Length [mm]                | 550                    |
| Height [mm]                | 220                    |
| Bowl depth [mm]            | 220                    |
| Cut-out length [mm]        | 530                    |
| Cut-out width [mm]         | 475                    |
| Steel thickness [mm]       | 0.8                    |
| Equipped with accessories  | Yes                    |
| Drain diameter             | 2"                     |